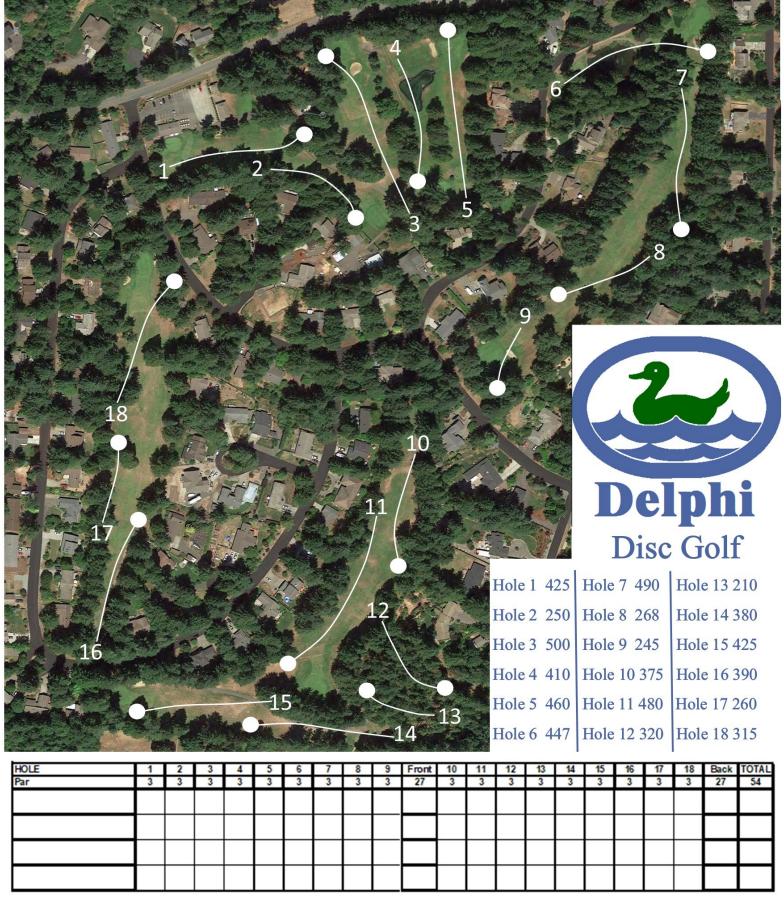

## **Course Out-of-Bounds**

- Over fence
- 2. White stakes right of fairway, over fence, ball green
- 3. Ball green, bunker, water, over fence
- 4. Water, ball green
- 5. Cart path on right, ball green, bunker, water, over fence
- 6. Street, water, bunker, ball green, white stakes beyond basket
- 7. White stakes on left, OB ends before disc golf green
- 8. White stakes beyond basket
- 9. Ball green, bunker, over fence, street
- 10. White stakes left of fairway, over fence
- 11. Over fence, white stakes
- 12. Over fence
- 13. None
- 14. Over Fence
- 15. Ball green, bunker, over fence
- 16. Over fence
- 17. Over fence
- 18. Street, ball green, bunker